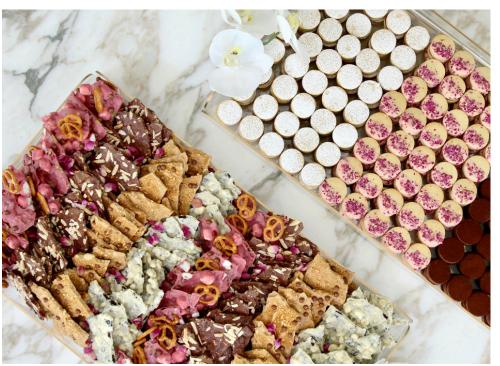

## SWEET BITES

Fill Your Tray with Something Sweet: Rocky Rose Rocky Rahash Rangeena Bites Coconut Macaroons Chocolate Almond Rocks White Chocolate Oreo Slabs Pink Chocolate Pretzel Slabs Caramel Dulce Chocolate Slabs **Dulce Pretzel Chocolate Discs** Raspberry White Chocolate Discs Pistachio Rahash Chocolate Discs **Gavottes Chocolate Discs** Kunafa Butter Crunch Financier Alfajor Original Alfajor Chocolate Crescent Cookies Filled Sukkary Dates