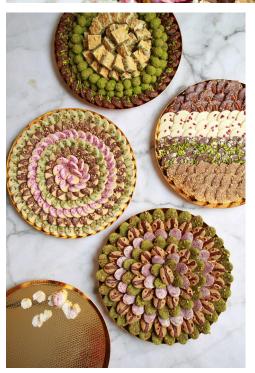

## SWEET BITES

Fill Your Tray with Something Sweet: Rocky Rose Rocky Rahash Rangeena Bites Coconut Macaroons Chocolate Almond Rocks White Chocolate Oreo Slabs Pink Chocolate Pretzel Slabs Caramel Dulce Chocolate Slabs **Dulce Pretzel Chocolate Discs** Raspberry White Chocolate Discs Pistachio Rahash Chocolate Discs **Gavottes Chocolate Discs** Kunafa Butter Crunch Financier Alfajor Original Alfajor Chocolate Crescent Cookies Filled Sukkary Dates