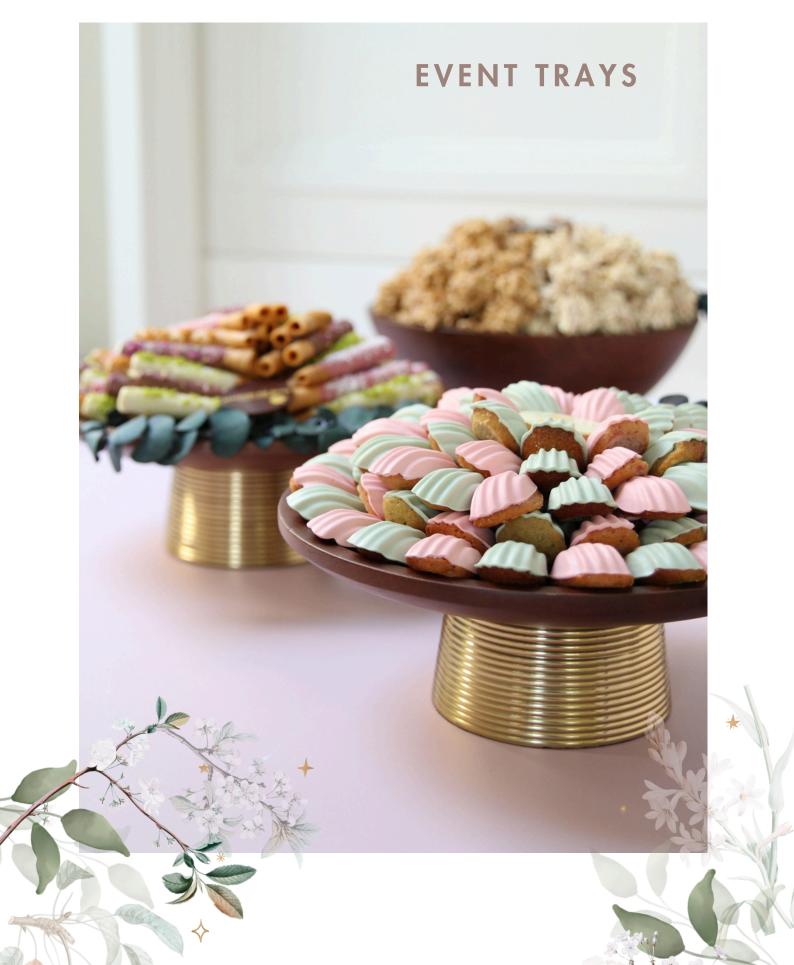

## **EVENT TRAYS**

## SWEET BITES

Fill Your Tray with Something Sweet: Rocky Rose Rocky Rahash Rangeena Bites Coconut Macaroons Chocolate Almond Rocks White Chocolate Oreo Slabs Pink Chocolate Pretzel Slabs Caramel Dulce Chocolate Slabs **Dulce Pretzel Chocolate Discs** Raspberry White Chocolate Discs Pistachio Rahash Chocolate Discs **Gavottes Chocolate Discs** Kunafa Butter Crunch Financier Alfajor Original Alfajor Chocolate Crescent Cookies Filled Sukkary Dates